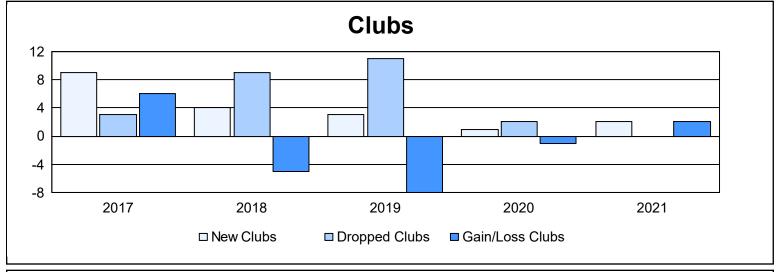

District 411 A As of June 2021 Cumulative

| Year      | New<br>Clubs | Dropped<br>Clubs | Gain/<br>Loss<br>Clubs | New<br>Members | Charter<br>Members | Reinstate<br>Members | Transfer<br>Members | Total<br>Member<br>Added | Total<br>Members<br>Dropped | Gain/<br>Loss<br>Members |
|-----------|--------------|------------------|------------------------|----------------|--------------------|----------------------|---------------------|--------------------------|-----------------------------|--------------------------|
| 2016-2017 | 9            | 3                | 6                      | 260            | 242                | 7                    | 4                   | 513                      | 305                         | 208                      |
| 2017-2018 | 4            | 9                | -5                     | 199            | 97                 | 10                   | 0                   | 306                      | 377                         | -71                      |
| 2018-2019 | 3            | 11               | -8                     | 89             | 91                 | 11                   | 3                   | 194                      | 502                         | -308                     |
| 2019-2020 | 1            | 2                | -1                     | 192            | 68                 | 15                   | 2                   | 277                      | 218                         | 59                       |
| 2020-2021 | 2            | 0                | 2                      | 226            | 46                 | 8                    | 9                   | 289                      | 241                         | 48                       |
| Average   | 4            | 5                | -1                     | 193            | 109                | 10                   | 4                   | 316                      | 329                         | -13                      |