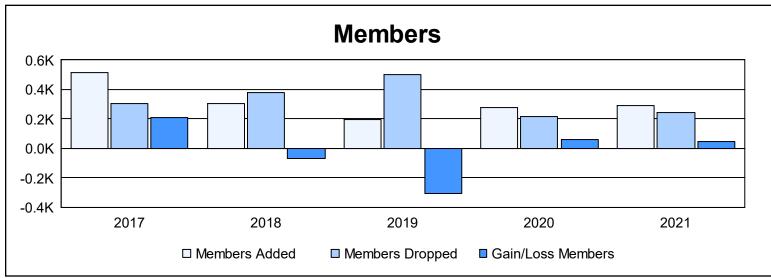

District 411 A As of June 2021 Cumulative

| Year      | New<br>Clubs | Dropped<br>Clubs | Gain/<br>Loss<br>Clubs | New<br>Members | Charter<br>Members | Reinstate<br>Members | Transfer<br>Members | Total<br>Member<br>Added | Total<br>Members<br>Dropped | Gain/<br>Loss<br>Members |
|-----------|--------------|------------------|------------------------|----------------|--------------------|----------------------|---------------------|--------------------------|-----------------------------|--------------------------|
| 2016-2017 | 9            | 3                | 6                      | 260            | 242                | 7                    | 4                   | 513                      | 305                         | 208                      |
| 2017-2018 | 4            | 9                | -5                     | 199            | 97                 | 10                   | 0                   | 306                      | 377                         | -71                      |
| 2018-2019 | 3            | 11               | -8                     | 89             | 91                 | 11                   | 3                   | 194                      | 502                         | -308                     |
| 2019-2020 | 1            | 2                | -1                     | 192            | 68                 | 15                   | 2                   | 277                      | 218                         | 59                       |
| 2020-2021 | 2            | 0                | 2                      | 226            | 46                 | 8                    | 9                   | 289                      | 241                         | 48                       |
| Average   | 4            | 5                | -1                     | 193            | 109                | 10                   | 4                   | 316                      | 329                         | -13                      |